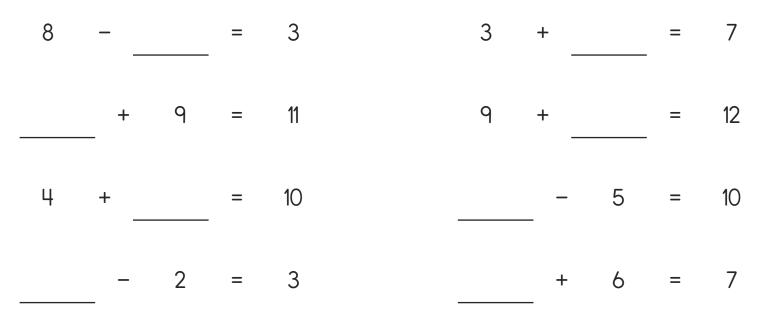

# Fall Addition and Subtraction





Fall Addition and Subtraction

### Even or Odd?

Add or subtract to solve the problem. If the answer is even, color the leaf red. If the answer is odd, color the leaf orange.





=

=



## **Draw To Solve**

1. Ally gathers 5 green apples and 6 red apples. How many apples did Ally gather in total?

2. The tree had only 10 leaves left on the branches. The wind blew 3 of them off. How many leaves are left on the branches?

+

**Fall Addition and Subtraction** 



# Help the Squirrel Find His Missing Acorns!







**Fall Addition and Subtraction** 

### Be the Teacher!

Write a word problem to match each picture.