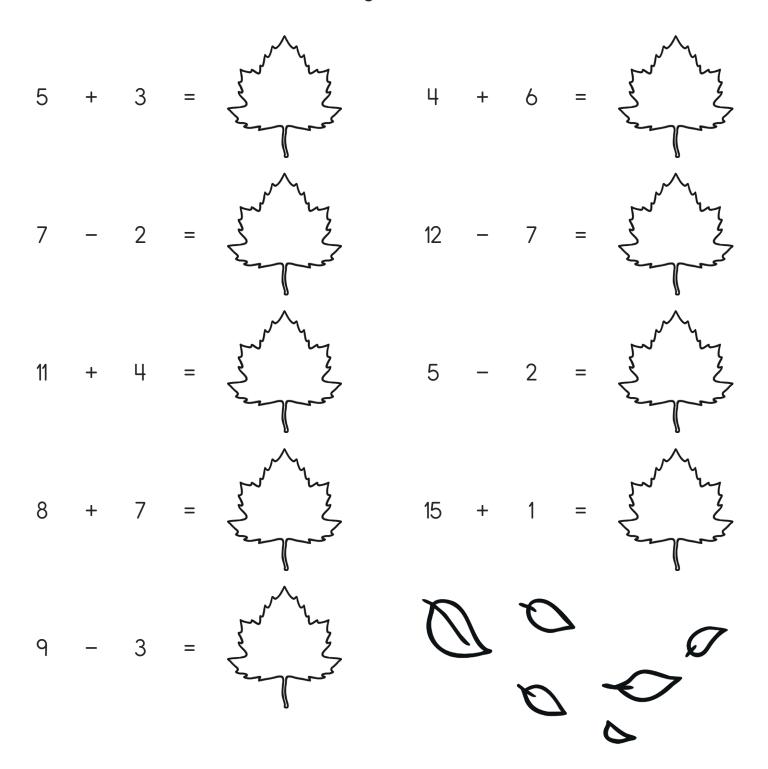

### Even or Odd?

Add or subtract to solve the problem. If the answer is even, color the leaf red. If the answer is odd, color the leaf orange.

=

=